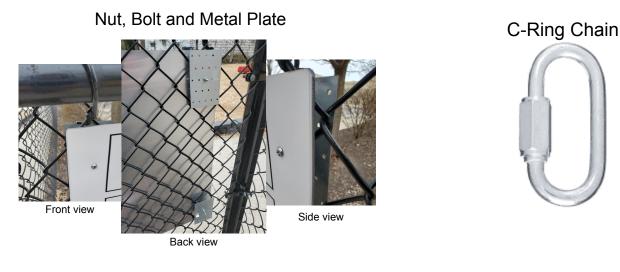

Mounting the sign is extremely easy given the weight of the material. Below are a few examples of how easily the signs can be mounted. Resources at Lakeshore Speech, LLC does not provide any mounting instructions as it is up to the individual to deem what is best for each situation. All items pictured below were purchased at a local hardware store. Drilling this material was easily accomplished with a basic electric drill and bit.

If a fence is not available, the sign can easily be secured to the side of a railing on steps or on a wheelchair ramp. Ultimately, you can secure the board and easily relocate it without incurring a significant cost.