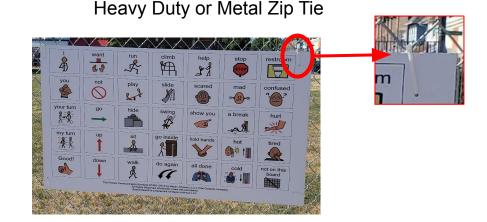

Mounting the sign is extremely easy given the weight of the material. Below are a few examples of how easily the signs can be mounted. Resources at Lakeshore Speech, LLC does not provide any mounting instructions as it is up to the individual to deem what is best for each situation. All items pictured below were purchased at a local hardware store. Drilling this material was easily accomplished with a basic electric drill and bit.

If a fence is not available, the sign can easily be secured to the side of a railing on steps or on a wheelchair ramp. Ultimately, you can secure the board and easily relocate it without incurring a significant cost.