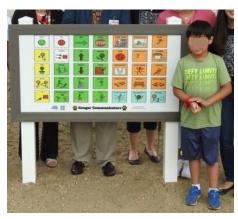

When installing a communication board, it is important to remember the height of the individuals who will be using the board. It is recommended that the top of the board be no more than 36" above the ground.

## Communication Boards at recommended height

If a fence is not available, the board can easily be secured to the side of a railing on steps or on a wheelchair ramp. Ultimately, you can secure the board and easily relocate it without incurring a significant cost.