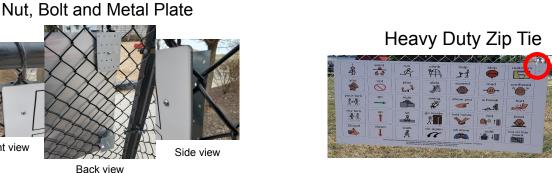

Installing the board can be extremely easy given the weight of the material. Below are a few examples of how easily the boards can be installed. Resources at Lakeshore Speech, LLC does not provide any installation instructions as it is up to the individual to deem what is best for each situation. All items pictured below were purchased at a local hardware store. Drilling this material was easily accomplished with a basic electric drill and bit.

## Communication Boards at recommended height

If a fence is not available, the board can easily be secured to the side of a railing on steps or on a wheelchair ramp. Ultimately, you can secure the board and easily relocate it without incurring a significant cost.